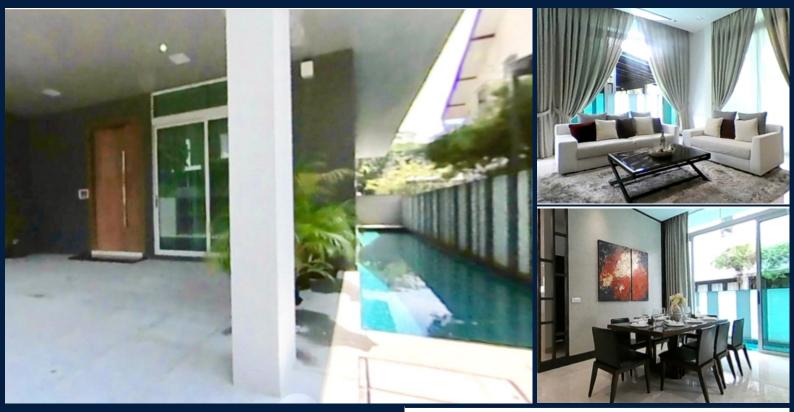

#### **RESIDENTIAL - SEMI-DETACHED HOUSE** STONE AVENUE, CLEMENTI PARK, UPPER BUKIT TIMAH, SINGAPORE 588232

LISTING ID: OCCUPANCY: AVAILABILITY: SIZE BUILT-UP: NO. OF FLOORS: FLOOR/LEVEL: BED ROOMS: BATH ROOMS: MAIDS ROOMS: ■ PARKING SPACES: LAYOUT TYPE: FACING: VIEWING: RENTAL PRICE: **COMPLETION YEAR:** CONDITION:

SGLA41836307 N/A N/A 5,680SQFT (528SQM) N/A N/A - N/A 6 5 1 N/A N/A N/A N/A S\$ 16,200 **NEGOTIABLE** 2.85PSF (30.70PSM) N/A N/A N/A

#### SEMI-DETACHED HOUSE STONE AVENUE

- Balcony
- Private Garden
- Roof Terrace
- Outdoor Patio
- Private Pool

VISIT THIS PROPERTY AT: https://www.roylowproperties.com/property/sgla41836307

L3008899K R058220H